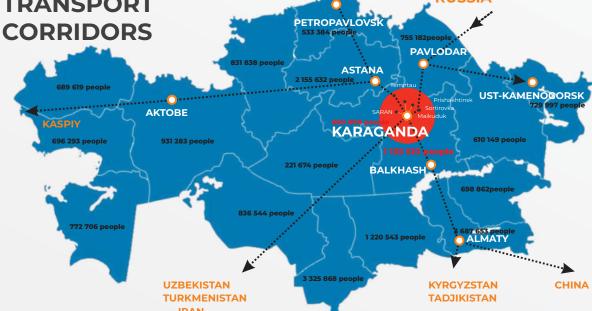

#### Why should our proposal interest you?

The geographical advantage of Karaganda lies in its central location within the Republic. This makes the city a strategically important element of logistics. Karaganda is a major industrial, scientific, and cultural urban conglomerate, serving as a hub for Kazakhstan's transport corridors, as well as for the China–Russia–Western Europe and Uzbekistan–Russia (Ural, Siberia) routes.

Its favorable geographical position provides Kazakhstan with potential access to the markets of the region's largest economies — Russia and China — while also creating a competitive advantage in transit and transportation.

As a consumer market, Karaganda is also of significant interest, ranking fourth in Kazakhstan by population (600,000 residents, and approximately 1 million including satellite cities), following Almaty, Shymkent, and nearby Astana.

The well-developed warehouse infrastructure spanning an area of 80 hectares, with potential expansion to 105 hectares, and the advanced material and technical equipment of Global City, make the complex the only logistics hub in the region capable of handling up to 1.8 million tons of cargo annually by rail alone.