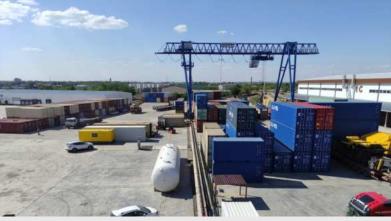

#### **CONTAINER PLATFORM**

a gantry crane with a load capacity of 50 tons,site capacity - 600 containers.

#### CUSTOMS CONTROL AREA. CUSTOMS WAREHOUSE. TSW.

OPEN-AIR
CUSTOMS WAREHOUSE
2500 m<sup>2</sup>

TEMPORARY STORAGE WAREHOUSE No. 1
1500 m<sup>2</sup>

TEMPORARY STORAGE WAREHOUSE No. 2

2500 m<sup>2</sup>

TEMPORARY STORAGE WAREHOUSE No. 3