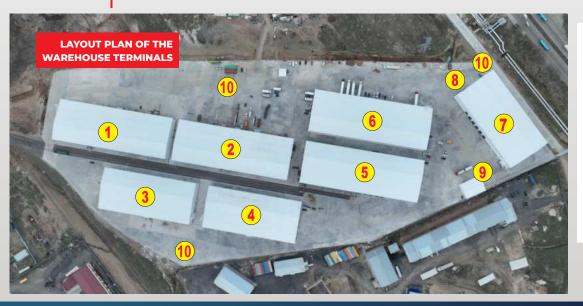

#### **SPECIFICATIONS**

- 1. Warehouse № 1: S = 6,200 m², rail-accessible
- 2. Warehouse  $N^{\circ}$  2: S = 6,200 m<sup>2</sup>, rail-accessible
- 3. Warehouse  $N^{\circ}$  3: S = 5,000 m<sup>2</sup>, rail-accessible
- 4. Warehouse Nº 4: S = 5,000 m², rail-accessible
- 5. Warehouse № 5: S = 6000 m², rail-accessible
- 6. Warehouse Nº 6: S = 5,500 m²
- 7. Warehouse Nº 7: S = 4,200 m²
- 8. CHECKPOINT
- 9. Lounge
- 10. Car parking