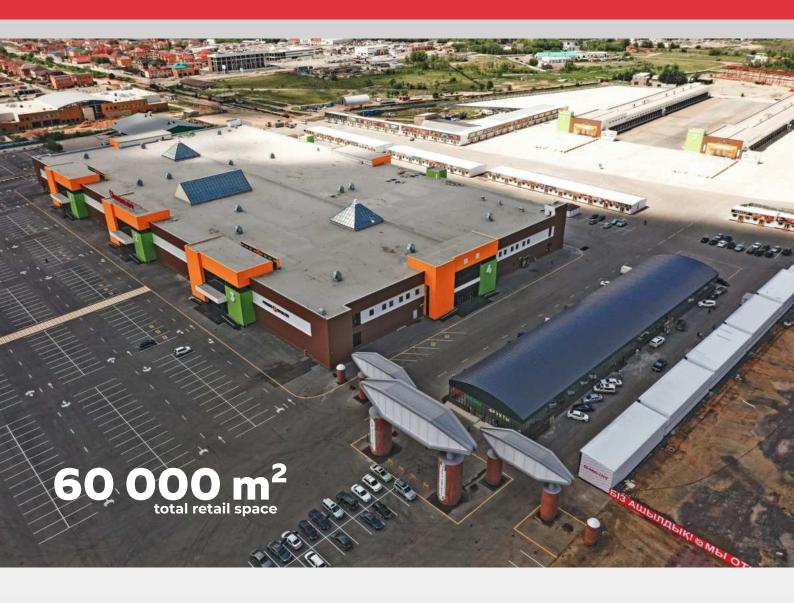

The retail space of the complex includes the Global City Shopping and Entertainment Center, the Global City Trend retail and business center, trade pavilions and the Farm Market Center.

A huge product selection! Customers enjoy making purchases at optimal prices in a comfortable environment, choosing from a wide range of goods and food. Food and meat products, clothing and footwear, children's goods, clothing, and toys, national clothing, underwear, dishes and bedding, household chemicals and appliances, building materials and tools, cars, and much more — from domestic and foreign manufacturers, delight buyers with quality and price range to suit every budget.

#### **SHOPPING AND ENTERTAINMENT CENTER**

42 000 m<sup>2</sup>

GLOBAL CITY TREND TRADE AND BUSINESS CENTER

7420 m<sup>2</sup>

#### 149 shopping pavilions

SINGLE- AND DOUBLE-STORIED SHOPPING PAVILIONS

**7760 m²** total space

FARMER'S CENTER

2000 m<sup>2</sup>