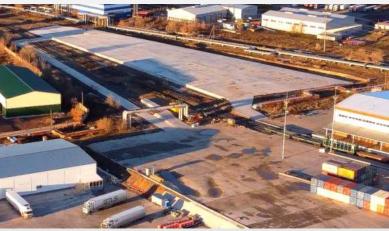

#### **GLOBAL CITY**

The Global City Trade and Logistics Hub is conventionally divided into three complexes (Nº 1, Nº 2, and No 3) and includes 19 dry storage warehouses and a climate-controlled warehouse, 4 multifunctional warehouse terminals, 2 cross-docks, a cargo terminal with a container yard equipped with a gantry crane, a railway ramp with 5 rail spurs accommodating 102 railcars, and a hydraulic ramp. Complex Nº 3 also features two rail spurs, enabling the warehouse hub to simultaneously receive and handle an additional 39 railcars.

#### **RAILWAY SIDINGS No. 1 and No. 2**

Direct access to the Maikuduk railway station.