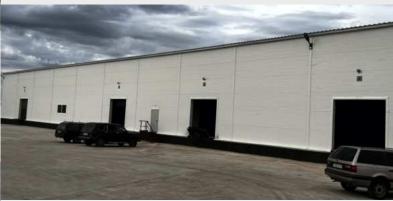

## WAREHOUSE OF DRY STORAGE № 1

Five storage longlines
Automatic fire extinguishing system
Operating temperature to +15°C
Car docks - 12
Modern loading technique
Closed-circuit television
Office spaces – 1150 m²

#### WAREHOUSE OF DRY STORAGE Nº 2 6000 m²

Five storage longlines
Automatic fire extinguishing system
Operating temperature to +15°C
Car docks- 12
Modern loading techniquea
Closed-circuit television
Office spaces – 1150 m²