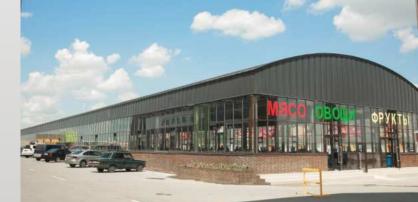

#### 149 shopping pavilions

SINGLE- AND DOUBLE-STORIED SHOPPING PAVILIONS

**7760 m²** total space

FARMER'S CENTER

2000 m<sup>2</sup>

The retail space of the complex includes the Global City Shopping and Entertainment Center, the Global City Trend retail and business center, trade pavilions and the Farm Market Center.

A huge product selection! Customers enjoy making purchases at optimal prices in a comfortable environment, choosing from a wide range of goods and food. Food and meat products, clothing and footwear, children's goods, clothing, and toys, national clothing, underwear, dishes and bedding, household chemicals and appliances, building materials and tools, cars, and much more — from domestic and foreign manufacturers, delight buyers with quality and price range to suit every budget.