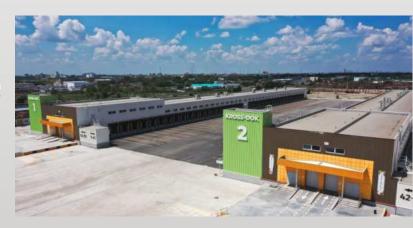

#### **GLOBAL CITY**

The Global City Trade and Logistics Hub is conventionally divided into three complexes (Nº 1, Nº 2, and No 3) and includes 19 dry storage warehouses and a climate-controlled warehouse, 4 multifunctional warehouse terminals, 2 cross-docks, a cargo terminal with a container yard equipped with a gantry crane, a railway ramp with 5 rail spurs accommodating 102 railcars, and a hydraulic ramp. Complex Nº 3 also features two rail spurs, enabling the warehouse hub to simultaneously receive and handle an additional 39 railcars.

# 55 000 m<sup>2</sup>

Complex Nº 2