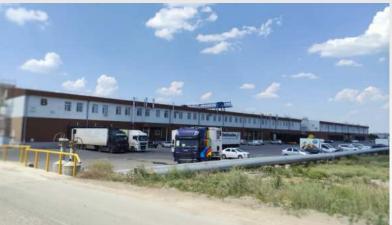

Warehouses of Class "A" and "B+," multifunctional warehouse terminals, cross-docks with 164 truck bays, cargo terminal/container yard covering 30,000 sq.m., 7 rail spurs, 3 temporary storage warehouses, and a customs warehouse.

#### **MULTIFUNCTIONAL WAREHOUSE TERMINALS**