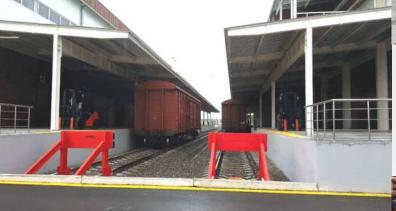

#### **RAILWAY RAMP**

- railway sidings No. 3-4-5;
- Hydraulic overpass;
- TSW No. 3 for 5 wagons.

#### **HYDRAULIC OVERPASS**

Loading/unloading of vehicles weighing up to 3 tons

railcars can be simultaneously delivered and processed

5 railway spurs +1 siding track