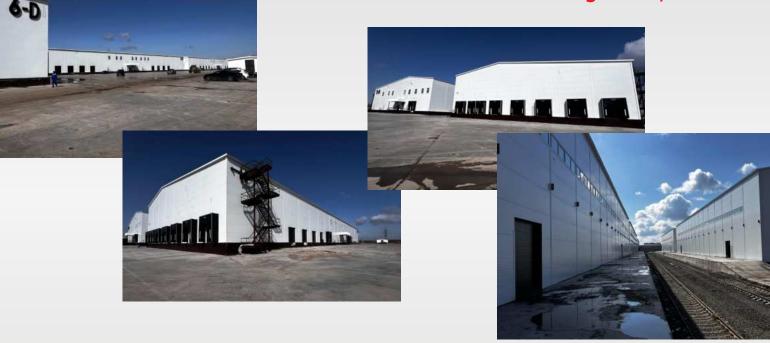

Warehouses of Class "A" and "B+," multifunctional warehouse terminals, cross-docks with 164 truck bays, cargo terminal/container yard covering 30,000 sq.m., 7 rail spurs, 3 temporary storage warehouses, and a customs warehouse.

#### **GLOBAL CITY**

The Global City Trade and Logistics Hub is conventionally divided into three complexes (Nº 1, Nº 2, and No 3) and includes 19 dry storage warehouses and a climate-controlled warehouse, 4 multifunctional warehouse terminals, 2 cross-docks, a cargo terminal with a container yard equipped with a gantry crane, a railway ramp with 5 rail spurs accommodating 102 railcars, and a hydraulic ramp. Complex Nº 3 also features two rail spurs, enabling the warehouse hub to simultaneously receive and handle an additional 39 railcars.

The warehouse space is complemented by a customs control zone and 3 temporary storage warehouses: container, vehicle (including oversized cargo), railcar.

The Trade Infrastructure at GlobalCity includes - two shopping centers, 149 retail pavilions and farmer's market center.