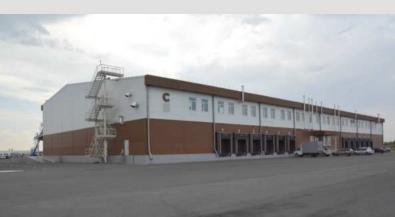

## WAREHOUSE OF DRY STORAGE № 1

Five storage longlines
Automatic fire extinguishing system
Operating temperature to +15°C
Car docks - 12
Modern loading technique
Closed-circuit television
Office spaces – 1150 m²

#### WAREHOUSE OF DRY STORAGE Nº 2 6000 m²

Five storage longlines
Automatic fire extinguishing system
Operating temperature to +15°C
Car docks- 12
Modern loading techniquea
Closed-circuit television
Office spaces – 1150 m²