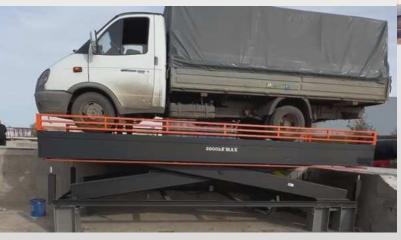

#### **HYDRAULIC OVERPASS**

Loading/unloading of vehicles weighing up to 3 tons

railcars can be simultaneously delivered and processed

5 railway spurs +1 siding track