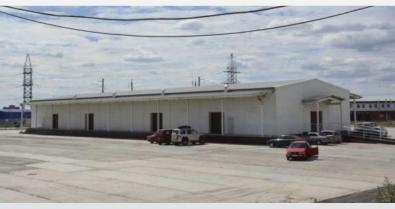

#### WAREHOUSE OF DRY STORAGE Nº 1 6500 m²

Five storage longlines Automatic fire extinguishing system Operating temperature to +15°C Car docks - 13 Modern loading technique Closed-circuit television Office spaces – 1440 m<sup>2</sup>

#### WAREHOUSE OF DRY STORAGE Nº 2

5500 m<sup>2</sup>

Five storage longlines Automatic fire extinguishing system Operating temperature to +15°C Car docks - 11 Modern loading technique Closed-circuit television Office spaces – 432 m<sup>2</sup>