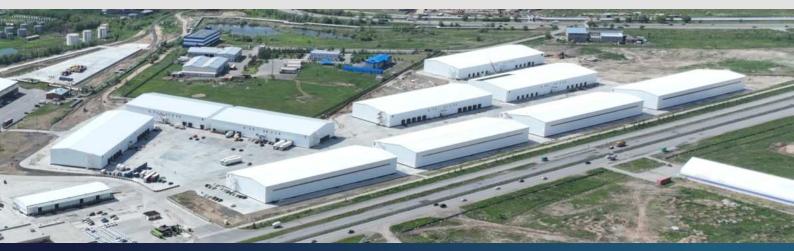

#### **GLOBAL CITY**

The Global City Trade and Logistics Hub is conventionally divided into three complexes (Nº 1, Nº 2, and No 3) and includes 19 dry storage warehouses and a climate-controlled warehouse, 4 multifunctional warehouse terminals, 2 cross-docks, a cargo terminal with a container yard equipped with a gantry crane, a railway ramp with 5 rail spurs accommodating 102 railcars, and a hydraulic ramp. Complex Nº 3 also features two rail spurs, enabling the warehouse hub to simultaneously receive and handle an additional 39 railcars.

The warehouse space is complemented by a customs control zone and 3 temporary storage warehouses: container, vehicle (including oversized cargo), railcar.

The Trade Infrastructure at GlobalCity includes - two shopping centers, 149 retail pavilions and farmer's market center.