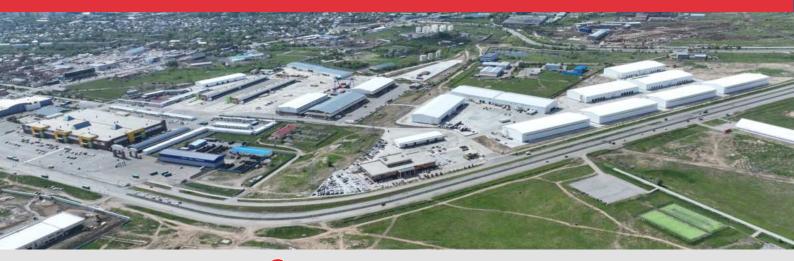

The well-developed warehouse infrastructure spanning an area of 80 hectares, with potential expansion to 105 hectares, and the advanced material and technical equipment of Global City, make the complex the only logistics hub in the region capable of handling up to 1.8 million tons of cargo annually by rail alone.

The company has extensive experience in construction projects of any complexity. The most recent large-scale project was the construction of the Transport and Logistics Hub Global City, covering a development area of 95 hectares.