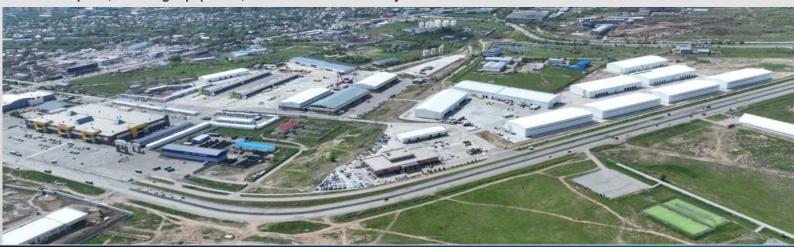

The well-developed warehouse infrastructure spanning an area of 80 hectares, with potential expansion to 105 hectares, and the advanced material and technical equipment of Global City, make the complex the only logistics hub in the region capable of handling up to 1.8 million tons of cargo annually by rail alone.

#### **DEVELOPMENT OF WAREHOUSE INFRASTRUCTURE**

At present, Global City has 10 hectares of available land, on which approximately 100,000 sq.m. of warehouse space can be constructed.

To implement the warehouse construction project, Global City relies on its construction company, operating in the market since 2008, equipped with all necessary construction machinery, as well as its own metal structures and sandwich panel production plant, and a concrete batching plant.

The company has extensive experience in construction projects of any complexity. The most recent large-scale project was the construction of the Transport and Logistics Hub Global City, covering a development area of 95 hectares.