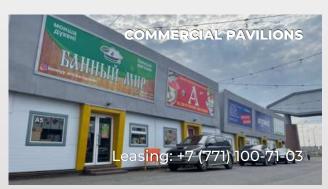

The following spaces are available for leasing:

- Retail and Entertainment Centre;
- Retail and Business Centre:
- Farmer's Centre;
- Trade pavilions (149 one-story (40 m2) and twostory (80 m2) pavilions) for trade and setting up of mini-productions.

Advantages that provide high food traffic to the GlobalCity's trade infrastructure:

- location in the geographical center of Karaganda;
- major global brands among tenants;
- the widest range of food and non-food products to suit every budget;
- children's entertainment and sports centers;
- spacious food court area (2,100 m<sup>2</sup>) offering a wide variety of cuisines;
- convenient access roads;
- spacious (5000 m2) free parking.