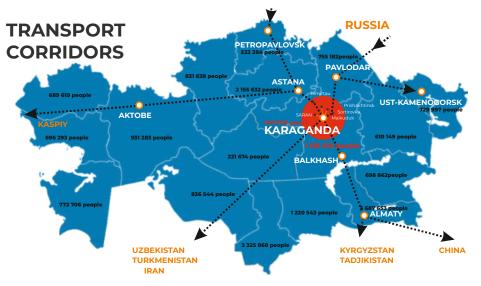

#### WHY SHOULD OUR PROPOSAL INTEREST YOU?

The geographical advantage of Karaganda lies in its central location within the Republic. This makes the city a strategically important element of logistics. Karaganda is a major industrial, scientific, and cultural urban conglomerate, serving as a hub for Kazakhstan's transport corridors, as well as for the China–Russia–Western Europe and Uzbekistan–Russia (Ural, Siberia) routes.

Its favorable geographical position provides Kazakhstan with potential access to the markets of the region's largest economies — Russia and China — while also creating a competitive advantage in transit and transportation.

As a consumer market, Karaganda is also of significant interest, ranking fourth in Kazakhstan by population (600,000 residents, and approximately 1 million including satellite cities), following Almaty, Shymkent, and nearby Astana.