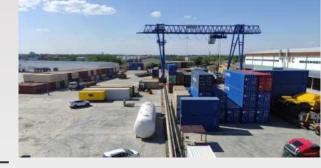

#### **GLOBAL CITY CARGO TERMINAL**

The Global City Cargo Terminal is an indispensable element of the warehouse infrastructure, ensuring a high level of service and quality.

## THE PRIMARY ADVANTAGE OF THE GLOBAL CITY CARGO TERMINAL IS ITS TECHNICAL EQUIPMENT AND INFRASTRUCTURE:

- A container yard for 600 containers;
- A gantry crane with a load capacity of 50 tons;
- A railway ramp;
- 5 railway spurs capable of accommodating 102 railcars;
- A hydraulic ramp for vehicles up to 3 tons;
- Modern loading and unloading equipment;
- A shunting locomotive;
- Diesel Forklifts;
- A customs control zone with a customs warehouse;
- 3 temporary storage warehouses.