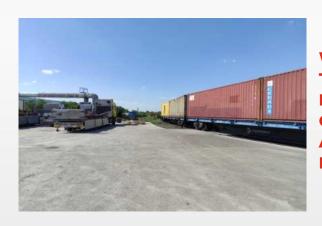

#### **GLOBAL CITY CARGO TERMINAL**

The Global City Cargo Terminal is an indispensable element of the warehouse infrastructure, ensuring a high level of service and quality.

## THE PRIMARY ADVANTAGE OF THE GLOBAL CITY CARGO TERMINAL IS ITS TECHNICAL EQUIPMENT AND INFRASTRUCTURE:

- A container yard for 600 containers;
- A gantry crane with a load capacity of 50 tons;
- A railway ramp;
- 5 railway spurs capable of accommodating 102 railcars;
- A hydraulic ramp for vehicles up to 3 tons;
- Modern loading and unloading equipment;
- A shunting locomotive;
- Diesel Forklifts;
- A customs control zone with a customs warehouse;
- 3 temporary storage warehouses.

# CARGO TERMINAL SERVICES

- Loading/unloading of railcars with capacity up to/over 30 tons (KK-50).
- Handling of packaged cargo with capacity of up to/over 25 kg per unit.
- Arrival/departure of 20- to 40-foot containers.
- Storage of 20- to 40-foot containers at the cargo terminal.
- Handling operations.
- Railcar lashing.
- Container lashing.
- Cargo storage at the container yard.
- Railcar cleaning.
- Cargo unsecuring.
- Use of railway siding for railcars.
- Use of railway siding for containers.
- Railcar storage over 24 hours.
- Arrangement of railcar arrival/departure.
- KTZ (Kazakhstan Railways) services.
- Loading/unloading of vehicles weighing up to 3 tons.
- Use of railway ramp for loading/unloading machinery.