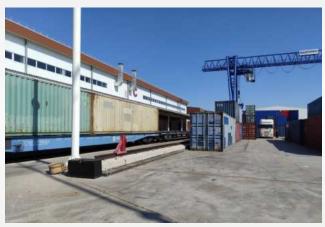

#### **Multifunctional warehouse terminals**

Warehouse terminal No.1 - 3000 m<sup>2</sup>

Warehouse terminal No.3 - 3200 m<sup>2</sup>

Warehouse terminal No.2 - 2500 m<sup>2</sup>

Warehouse terminal No.4 - 1500 m<sup>2</sup>

Multifunctional terminals are well suited not only for storing goods, but also for arranging a warehouse store or marketplace warehouse.

IN ADDITION TO ROAD TRANSPORT, THE WAREHOUSES ARE ALSO SERVICED BY RAIL TRANSPORT. RAILCARS ARE DELIVERED VIA A DEDICATED RAILWAY BRANCH CONNECTING GLOBAL CITY TO THE MAIKUDUK STATION. ALL NECESSARY LOADING AND UNLOADING EQUIPMENT IS AVAILABLE.