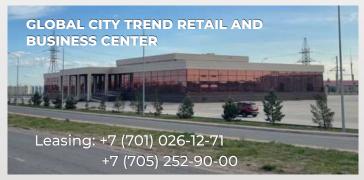

The following spaces are available for leasing:

- Retail and Entertainment Centre;
- Retail and Business Centre:
- Farmer's Centre;
- Trade pavilions (149 one-story (40 m2) and twostory (80 m2) pavilions) for trade and setting up of mini-productions.