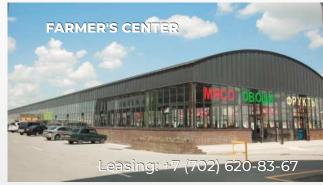

The following spaces are available for leasing:

- Retail and Entertainment Centre;
- Retail and Business Centre:
- Farmer's Centre;
- Trade pavilions (149 one-story (40 m2) and twostory (80 m2) pavilions) for trade and setting up of mini-productions.