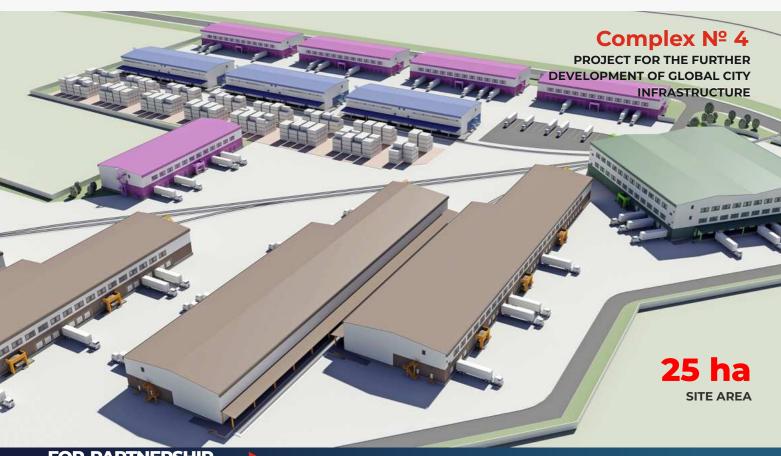

COMPANIES INTERESTED IN LARGER WAREHOUSE SPACES ARE INVITED TO DISCUSS THE TERMS OF COOPERATION FOR CUSTOMIZED CONSTRUCTION OF NEW STORAGE TERMINALS. THERE IS A 25-HECTARE PLOT AVAILABLE, WHERE CUSTOMIZED STORAGE SPACES OF UP TO 100,000 M<sup>2</sup>, AS WELL AS A CARGO TERMINAL WITH A CONTAINER YARD CAN BE BUILT.