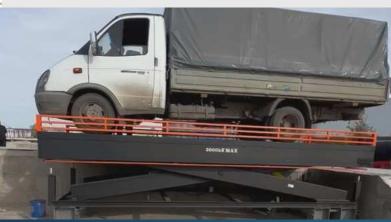

## THE PRIMARY ADVANTAGE OF THE GLOBAL CITY CARGO TERMINAL IS ITS TECHNICAL EQUIPMENT AND INFRASTRUCTURE:

- A container yard for 600 containers;
- A gantry crane with a load capacity of 50 tons;
- A railway ramp;
- 5 railway spurs capable of accommodating 102 railcars;
- A hydraulic ramp for vehicles up to 3 tons;
- Modern loading and unloading equipment;
- A shunting locomotive;
- Diesel Forklifts;
- A customs control zone with a customs warehouse;
- 3 temporary storage warehouses.

#### **HYDRAULIC OVERPASS**

Loading/unloading of vehicles weighing up to 3 tons