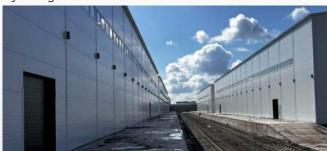

#### The warehouses are equipped with:

- Ventilation systems;
- Volcano air-heating units;
- Automatic fire alarm and fire suppression systems;
- Video surveillance systems;
- Doorhan vehicle docks with thermal curtains and leveling platforms, allowing the handling of both heavy-duty trucks and vehicles with a payload capacity of up to 5 tons;
- Anti-dust flooring with a load capacity of 7 to 8 tons per square meter.

Class "A" warehouses are equipped with the anti-icing system "Teploskat," which prevents the formation of ice on roofs and gutters.

- Up-to-date specialized equipment
- 24-hour security
- Office space in each warehouse