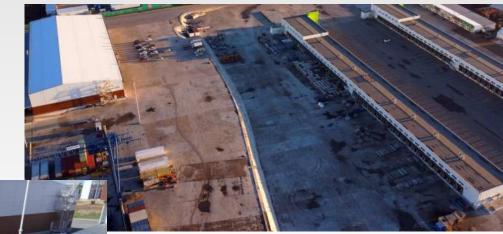

#### **GLOBAL CITY CARGO TERMINAL**

The Global City Cargo Terminal is an indispensable element of the warehouse infrastructure, ensuring a high level of service and quality.

## THE PRIMARY ADVANTAGE OF THE GLOBAL CITY CARGO TERMINAL IS ITS TECHNICAL EQUIPMENT AND INFRASTRUCTURE:

- A container yard for 600 containers;
- A gantry crane with a load capacity of 50 tons;
- A railway ramp;
- 5 railway spurs capable of accommodating 102 railcars;
- A hydraulic ramp for vehicles up to 3 tons;
- Modern loading and unloading equipment;
- A shunting locomotive;
- Diesel Forklifts;
- A customs control zone with a customs warehouse;
- 3 temporary storage warehouses.