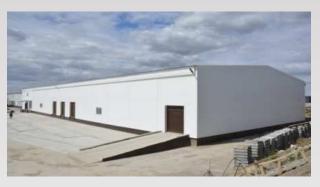

#### Class A and B+ Warehouses:

Warehouse of dry storage «А» - 6000 м²

Climatic warehouse «B» - 7500 м²

Complex No. 1
Warehouse of dry storage «C» - 6000 м²

Complex No. 2

Dry storage warehouses No. 1 - 10 - from 4000 m<sup>2</sup> to 6500 m<sup>2</sup>

GLOBALCITY IS THE ONLY WAREHOUSE COMPLEX IN KARAGANDA WHOSE WAREHOUSES AND INFRASTRUCTURE FACILITIES HAVE BEEN BUILT IN FULL COMPLIANCE WITH MODERN STANDARDS FOR WAREHOUSING.